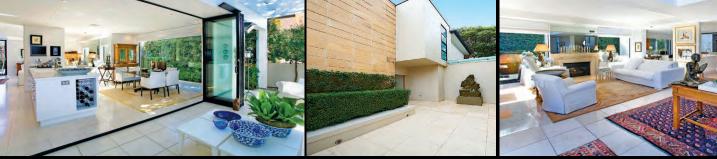

# 'The Plantation House' Residence 4, 64 Ocean Street Woollahra

bedrooms: 3-4 bathrooms: 2.5 car parking: 2-3

In a class of its own, this sumptuous freestanding villa is blissfully quiet and private. Discretely hidden from the road in the heart of Woollahra's leafy consular belt, it's huge private, Annie Wilkes designed garden sets this oasis apart. Offering 900sqm (approx) of indoor-outdoor living by acclaimed architects Allen Jack + Cottier, with space in abundance adorned by Northerly sunlight and low maintenance luxury.

- Level entrance via impressive private security forecourt
- Double height formal living, gas fireplace, open study/home office
- Informal dining area, galley style kitchen with relaxed alfresco conservatory
- 3 principal bedrooms plus 2.5 indulgent limestone bathrooms
- Master with double ensuite, separate fitted dressing room
- Enormous private main garden with exotic pavilion & landscaped terraces
- Internal access from double security garage + 1,500 bottle cooled wine room
- Chic combination of glass, limestone heated floors, C-Bus electronics, state of the art sound system, ducted r/c air-con, abundant built-in storage, juliette balconies, back to base security, pet friendly