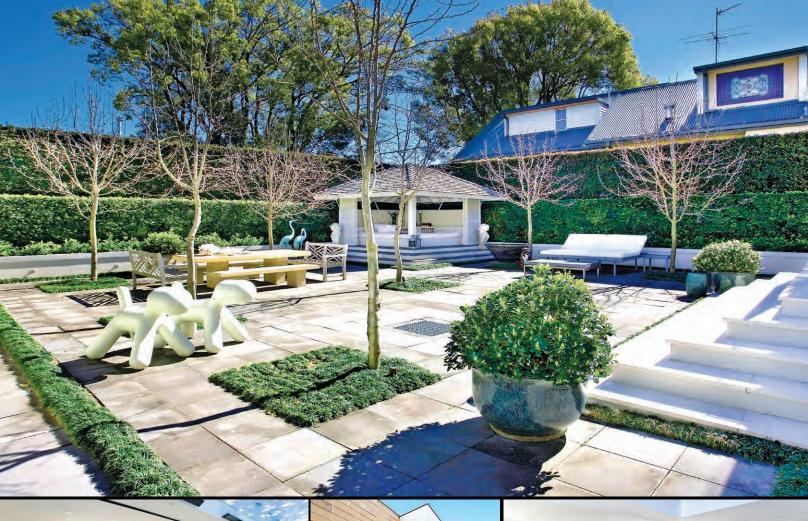

# 'The Plantation House' Residence 4, 64 Ocean Street Woollahra

bedrooms: 3-4 bathrooms: 2.5 car parking: 2-3

In a class of its own, this sumptuous freestanding villa is blissfully quiet and private. Discretely hidden from the road in the heart of Woollahra's leafy consular belt, it's huge private, Annie Wilkes designed garden sets this oasis apart. Offering 900sqm (approx) of indoor-outdoor living by acclaimed architects Allen Jack + Cottier, with space in abundance adorned by Northerly sunlight and low maintenance luxury.

- Level entrance via impressive private security forecourt
- Double height formal living, gas fireplace, open study/home office
- Informal dining area, galley style kitchen with relaxed alfresco conservatory
- 3 principal bedrooms plus 2.5 indulgent limestone bathrooms
- Master with double ensuite, separate fitted dressing room
- Enormous private main garden with exotic pavilion & landscaped terraces
- Internal access from double security garage + 1,500 bottle cooled wine room
- Chic combination of glass, limestone heated floors, C-Bus electronics, state of the art sound system, ducted r/c air-con, abundant built-in storage, juliette balconies, back to base security, pet friendly

Picture yourself living and entertaining amidst glamour and style - a short walk to village shopping, bistros, Edgecliff Centre, Double Bay and numerous parks. Few can compare.