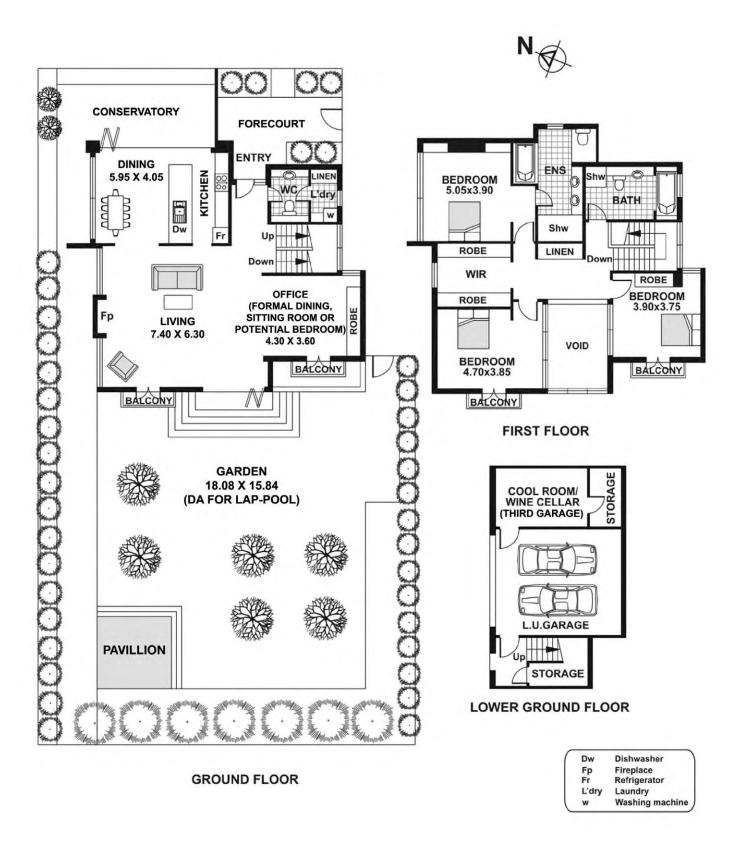

# 'The Plantation House' Residence 4, 64 Ocean Street Woollahra

bedrooms: 3-4 bathrooms: 2.5 car parking: 2-3

In a class of its own, this sumptuous freestanding villa is blissfully quiet and private. Discretely hidden from the road in the heart of Woollahra's leafy consular belt, it's huge private, Annie Wilkes designed garden sets this oasis apart. Offering 900sqm (approx) of indoor-outdoor living by acclaimed architects Allen Jack + Cottier, with space in abundance adorned by Northerly sunlight and low maintenance luxury.

- Level entrance via impressive private security forecourt
- Double height formal living, gas fireplace, open study/home office
- Informal dining area, galley style kitchen with relaxed alfresco conservatory
- 3 principal bedrooms plus 2.5 indulgent limestone bathrooms
- Master with double ensuite, separate fitted dressing room
- Enormous private main garden with exotic pavilion & landscaped terraces
- Internal access from double security garage + 1,500 bottle cooled wine room
- Chic combination of glass, limestone heated floors, C-Bus electronics, state of the art sound system, ducted r/c air-con, abundant built-in storage, juliette balconies, back to base security, pet friendly